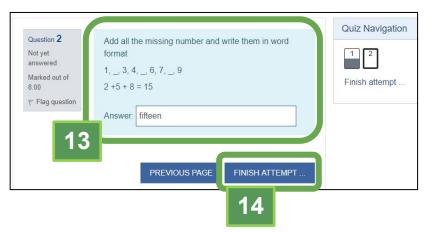

## Step 13

Complete the remaining questions with you answer correctly type in the text fields

## Step 14

Once you are done, click on the "Finish Attempt..." button to continue