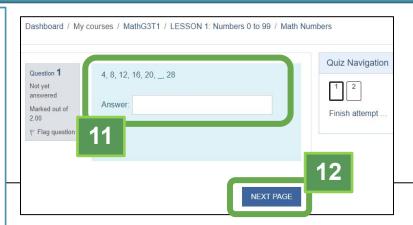

#### Step 11

Read the math's sum and understand the instruct that is given

Select your answer and then move to **step 12** 

## Step 12

Once you are done with your task click on the "Next Page" button