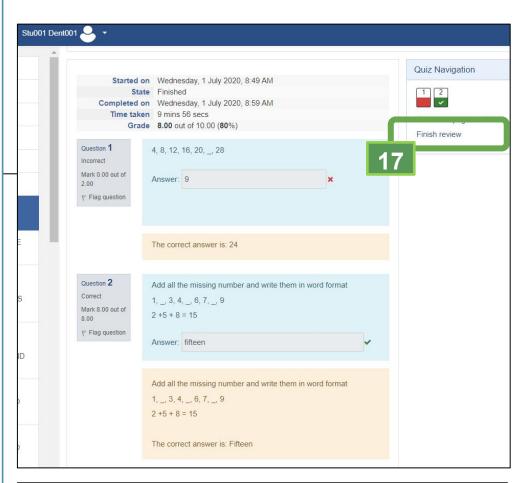

## **Step 17**

Now that you have completed your activity, you will see a list of all the test you have taken, with the result of your test, review your answers

Once you are satisfied with your review, you can click on "Finish review" link demonstrated on Step 13