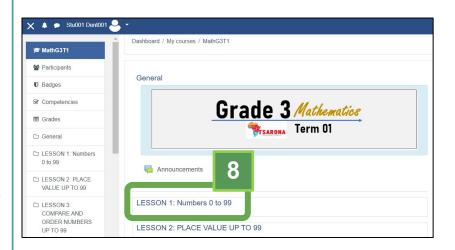

## Step 7

Identify the course that your teacher has enrolled you and click it as demonstrated in **step 7** 

When clicking on the course it must redirect you to the Cours page as demonstrated in **Step 8** 

#### Step 8

Select an activity in your course that you want to start with