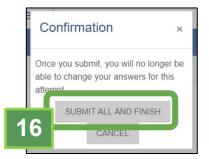

## Step 16

On the confirmation dialog, click on the "Submit all and finish" button to complete your Test/Quiz