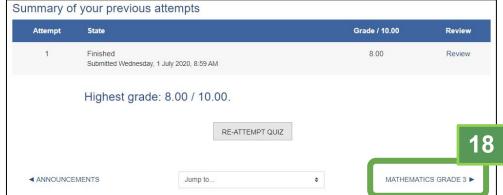

## Step 15

You will now see a summary of all your attempts, show the number of tasks that you where given and how many of them you have answered, if you have not completed some, you can return to the questions so that you can answer them by clicking the "Return to Attempt" button.

However, If you have completed the activity and are happy with your results then please click on the "Submit all and finish" button to continue.

## Step 18

Navigate to the next course