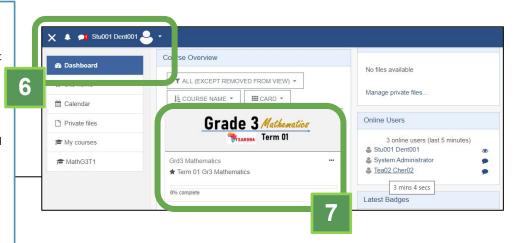

## Step 2

Check if your course is now available on your dashboard

**Note**: Your teacher will enroll you and your course will now be available on your dashboard

If you can see your course, Click on the course to begin,
Please Jump to Step 7

#### Step 6

Click on the Dashboard link as demonstrated in step 6 and then ensure that you are on the dashboard

## Step 7

Identify the course that your teacher has enrolled you and click it as demonstrated in **step 7** 

When clicking on the course it must redirect you to the Cours page as demonstrated in **Step 8** 