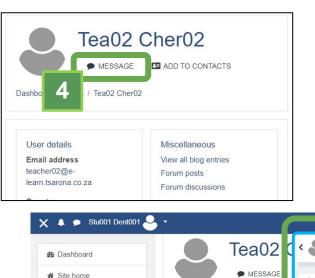

#### Step 4

Click on the Message icon to start your communication with your teacher

#### Step 5

A chat screen will now be opened where you can send and receive message with your teacher and other students

> Type and message and say "Hi Teacher"

Once your teacher has enrolled you on to the course, you will be able to see it in your Dashboard link in step 8