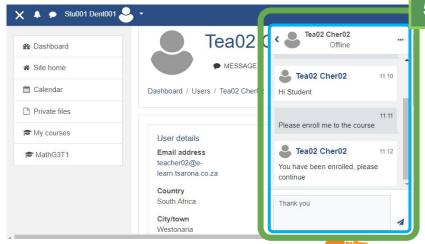

## Step 3

- Find the name of your teacher on the Online Users window,
- 2. Click on the name of your Teacher

**Note**: If you are not able to find your teachers name on the List Please contact them telephonically

#### Step 4

Click on the Message icon to start your communication with your teacher

#### Step 5

A chat screen will now be opened where you can send and receive message with your teacher and other students

> Type and message and say "Hi Teacher"

Once your teacher has enrolled you on to the course, you will be able to see it in your Dashboard link in step 8