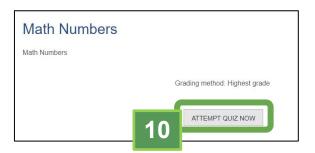

#### Step 10

You will now be able to see the details of the activity, read the activity material and then test yourself by clicking the "Attempt Quiz Now" Button