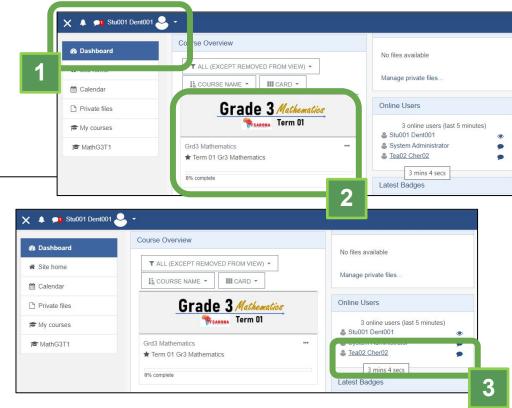

## Step 1

Ensure that you have logged in with your username

Ensure that you are on that your dashboard is selected and that you are on your Dashboard

## Step 2

Check if your course is now available on your dashboard

**Note**: Your teacher will enroll you and your course will now be available on your dashboard

If you can see your course, Click on the course to begin,
Please Jump to Step 7

If you cannot see the course proceed to **step 3** 

## Step 3

- Find the name of your teacher on the Online Users window,
- 2. Click on the name of your Teacher

**Note**: If you are not able to find your teachers name on the List Please contact them telephonically