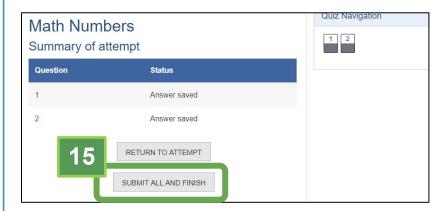

## Step 15

You will now see a summary of all your attempts, show the number of tasks that you where given and how many of them you have answered, if you have not completed some, you can return to the questions so that you can answer them by clicking the "Return to Attempt" button.

However, If you have completed the activity and are happy with your results then please click on the "Submit all and finish" button to continue.